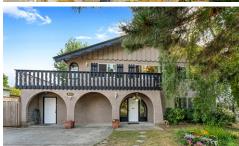

## 861 Tulip Ave, Victoria, BC V8Z 2P8

- » Beds: 5 | Baths: 2 Full, 1 Half
- » Single Family | 2,242 ft<sup>2</sup> | Lot: 8,704 ft<sup>2</sup>
- » In-law Suite
- » Fully Fenced Yard
- » Private Family Orientated Neighborhood
- » More Info: 861TulipAve.com

## \$ 1,100,000

Welcome to your new family home! This spacious gem offers flexibility with 5 bedrooms or 4 bedrooms plus a family room, along with 3 bathrooms, including an ensuite. The bright, open floor plan is perfect for both everyday living and entertaining. Need extra space? There's a versatile 1 or 2 bedroom suite for extended family or rental income. The large wrap-around deck is ideal for BBQs and outdoor relaxation, while the big, private, fully fenced, south-facing backyard is a haven for kids and pets, featuring mature landscaping for added privacy. A large workshop provides ample space for hobbies or storage. With room for your boat or RV in the driveway, this home caters to all your needs. Situated in a top-notch school catchment and nestled in a family-oriented, safe neighborhood, it's the perfect spot to create lasting memories. This home has been lovingly lived in and is ready for your personal touch. Don't miss out on the potential–come see it for yourself!