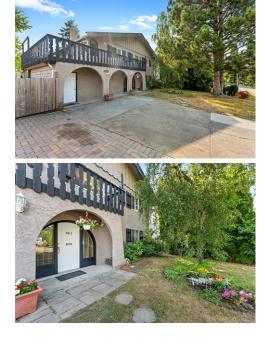

## 861 Tulip Ave, Victoria, BC V8Z 2P8

- » Beds: 5 | Baths: 2 Full, 1 Half
- » Single Family | 2,242 ft<sup>2</sup> | Lot: 8,704 ft<sup>2</sup>
- » In-law Suite
- » Fully Fenced Yard
- » Private Family Orientated Neighborhood
- » More Info: 861TulipAve.com

## \$ 1,100,000

Welcome to your new family home! This spacious gem offers flexibility with 5 bedrooms or 4 bedrooms plus a family room, along with 3 bathrooms, including an ensuite. The bright, open floor plan is perfect for both everyday living and entertaining. Need extra space? There's a versatile 1 or 2 bedroom suite for extended family or rental income. The large wrap-around deck is ideal for BBQs and outdoor relaxation, while the big, private, fully fenced, south-facing backyard is a haven for kids and pets, featuring mature landscaping for added privacy. A large workshop provides ample space for hobbies or storage. With room for your boat or RV in the driveway, this home caters to all your needs. Situated in a top-notch school catchment and nestled in a family-oriented, safe neighborhood, it's the perfect spot to create lasting memories. This home has been lovingly lived in and is ready for your personal touch. Don't miss out on the potential–come see it for yourself!