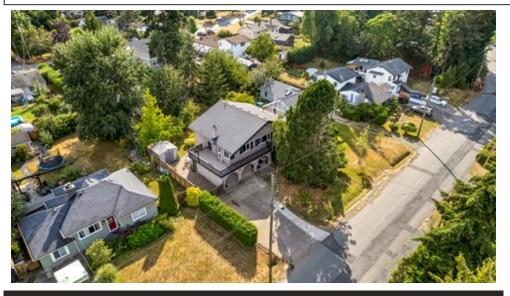

## 861 Tulip Ave, Victoria, BC V8Z 2P8

- » Beds: 5 | Baths: 2 Full, 1 Half
- » Single Family | 2,242 ft<sup>2</sup> | Lot: 8,704 ft<sup>2</sup>
- » In-law Suite
- » Fully Fenced Yard
- » Private Family Orientated Neighborhood
- » More Info: 861TulipAve.com

## \$ 1,100,000

Welcome to your new family home! This spacious gem offers flexibility with 5 bedrooms or 4 bedrooms plus a family room, along with 3 bathrooms, including an ensuite. The bright, open floor plan is perfect for both everyday living and entertaining. Need extra space? There's a versatile 1 or 2 bedroom suite for extended family or rental income. The large wrap-around deck is ideal for BBQs and outdoor relaxation, while the big, private, fully fenced, south-facing backyard is a haven for kids and pets, featuring mature landscaping for added privacy. A large workshop provides ample space for hobbies or storage. With room for your boat or RV in the driveway, this home caters to all your needs. Situated in a top-notch school catchment and nestled in a family-oriented, safe neighborhood, it's the perfect spot to create lasting memories. This home has been lovingly lived in and is ready for your personal touch. Don't miss out on the potential–come see it for yourself!